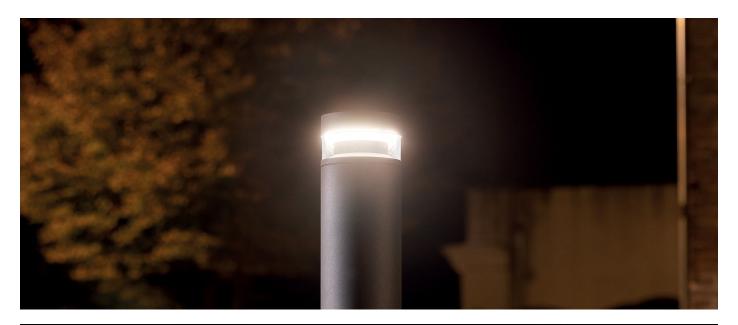

|
| Resistance to breakage:                  | IK 10 20J xx9               |
| Standards and Marks of<br>Conformity:    | C E LK                      |
|                                          |                             |

All parts in direct contact with the soil must never be covered by the soil itself or come into contact with aggressive chemicals (e.g. fertilisers, herbicides, pool and/or floor cleaning products, etc.). Clean parts covered with soil build-up or cement dust periodically. Outdoor products must be installed with the appropriate plastic accessories. They must not be installed directly on the ground or directly on concrete because contact between the two materials can create accelerated oxidation of the device.



### lombardo.it



### Lombardo.





#### Installation images:



lombardo.it



## Lombardo.

#### Lighting simulation:



Tok\_H700