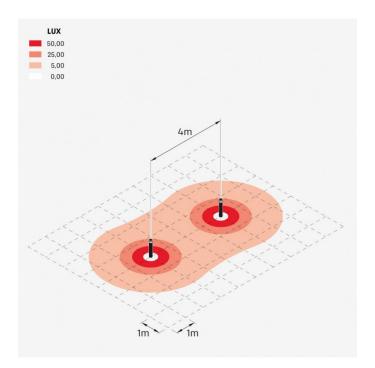

|
| Standards and Marks of<br>Conformity:    | C E LK                      |
|                                          |                             |

All parts in direct contact with the soil must never be covered by the soil itself or come into contact with aggressive chemicals (e.g. fertilisers, herbicides, pool and/or floor cleaning products, etc.). Clean parts covered with soil build-up or cement dust periodically. Outdoor products must be installed with the appropriate plastic accessories. They must not be installed directly on the ground or directly on concrete because contact between the two materials can create accelerated oxidation of the device.



### lombardo.it



### Lombardo.





#### Installation images:



lombardo.it



## Lombardo.

#### Lighting simulation:



Tok\_H700