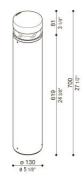

#### **Technical information:**

| Installation:                            | Ground, Post Ø60            |
|------------------------------------------|-----------------------------|
| Material:                                | Aluminium                   |
| Finish:                                  | Grey anthracite RAL<br>7021 |
| Treatment:                               | Sea Treatment               |
| Diffuser type:                           | PMMA                        |
| Lamp type:                               | LED                         |
| Energy performance class:                | E                           |
| Colour temperature:                      | 3000K                       |
| CRI:                                     | >80                         |
| LB Factor:                               | L80B20 - 50.000h            |
| Photobiological risk:                    | RGO                         |
| Power consumption (Watt):                | 14                          |
| Lumen:                                   | 1860                        |
| Real Lumen:                              | 650                         |
| Power supply:                            | ⊘ integrated                |
| LED:                                     | 220-240 V                   |
| Circuit breaker<br>B10 - C10 - B16 - C16 | 45-75-64-106                |
| Insulation class:                        | ⊕ CL.I                      |
| Power cable:                             | 1 m H05RN-F                 |
| Type of protection:                      | IP 66                       |
| Resistance to breakage:                  | IK 10 20J xx9               |
| Standards and Marks of<br>Conformity:    | C E LK                      |
|                                          |                             |