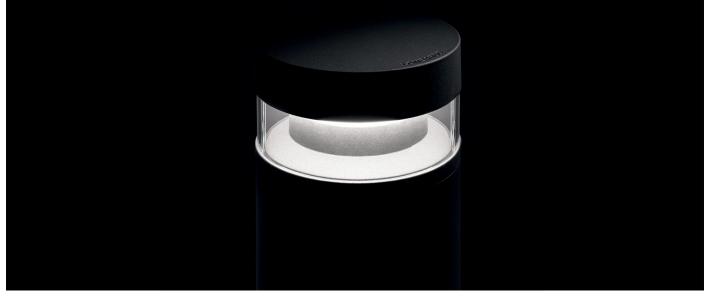

## Tok H700 LL1280163

#### **Technical information:**

| Installation:                            | Ground, Post Ø60            |
|------------------------------------------|-----------------------------|
| Material:                                | Aluminium                   |
| Finish:                                  | Grey anthracite RAL<br>7021 |
| Treatment:                               | Sea Treatment               |
| Diffuser type:                           | PMMA                        |
| Lamp type:                               | LED                         |
| Energy performance class:                | E                           |
| Colour temperature:                      | 3000K                       |
| CRI:                                     | >80                         |
| LB Factor:                               | L80B20 - 50.000h            |
| Photobiological risk:                    | RGO                         |
| Power consumption (Watt):                | 14                          |
| Lumen:                                   | 1860                        |
| Real Lumen:                              | 650                         |
| Power supply:                            | ⊘ integrated                |
| LED:                                     | 220-240 V                   |
| Circuit breaker<br>B10 - C10 - B16 - C16 | 45-75-64-106                |
| Insulation class:                        | ⊕ CL.I                      |
| Power cable:                             | 1 m H05RN-F                 |
| Type of protection:                      | IP 66                       |
| Resistance to breakage:                  | IK 10 20J xx9               |
| Standards and Marks of<br>Conformity:    | C E LK                      |
|                                          |                             |