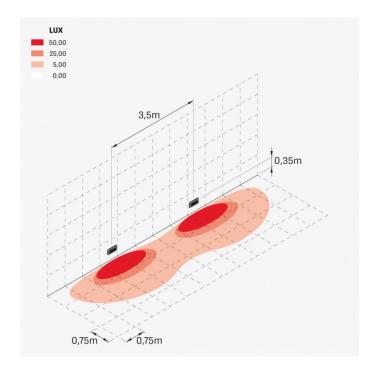

|
| Standards and Marks of<br>Conformity:    | C e ะ                       |

**BORDO MARE**: add S to the end of the selected code including LED colour to have the product supplied with sea treatment against salt spray.

All parts in direct contact with the soil must never be covered by the soil itself or come into contact with aggressive chemicals (e.g. fertilisers, herbicides, pool and/or floor cleaning products, etc.). Clean parts covered with soil build-up or cement dust periodically. Outdoor products must be installed with the appropriate plastic accessories. They must not be installed directly on the ground or directly on concrete because contact between the two materials can create accelerated oxidation of the device.





## Lombardo.





## Lombardo.

#### Lighting simulation:



koi\_220