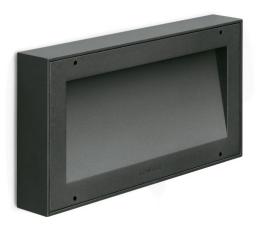

#### **Technical information:**

| Installation:                            | Wall                        |
|------------------------------------------|-----------------------------|
| Material:                                | Aluminium                   |
| Finish:                                  | Grey anthracite RAL<br>7021 |
| Diffuser type:                           | Frosted glass               |
| Lamp type:                               | LED                         |
| Energy performance class:                | E                           |
| Colour temperature:                      | 3000K                       |
| CRI:                                     | >80                         |
| LB Factor:                               | L80B20 - 50.000h            |
| Photobiological risk:                    | RG0                         |
| Power consumption (Watt):                | 10                          |
| Lumen:                                   | 1300                        |
| Real Lumen:                              | 650                         |
| Power supply:                            | ⊘ integrated                |
| LED:                                     | 220-240 V                   |
| Circuit breaker<br>B10 - C10 - B16 - C16 | 44-56-65-82                 |
| Insulation class:                        | ⊕ CL.I                      |
| Type of protection:                      | IP 66                       |
| Resistance to breakage:                  | IK 10 20J xx9               |
| Standards and Marks of<br>Conformity:    | C e ะ                       |