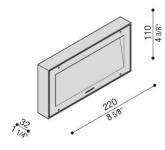

#### **Technical information:**

| Installation:                            | Wall                        |
|------------------------------------------|-----------------------------|
| Material:                                | Aluminium                   |
| Finish:                                  | Grey anthracite RAL<br>7021 |
| Diffuser type:                           | Frosted glass               |
| Lamp type:                               | LED                         |
| Energy performance class:                | E                           |
| Colour temperature:                      | 3000K                       |
| CRI:                                     | >80                         |
| LB Factor:                               | L80B20 - 50.000h            |
| Photobiological risk:                    | RG0                         |
| Power consumption (Watt):                | 10                          |
| Lumen:                                   | 1300                        |
| Real Lumen:                              | 650                         |
| Power supply:                            | ⊘ integrated                |
| LED:                                     | 220-240 V                   |
| Circuit breaker<br>B10 - C10 - B16 - C16 | 44-56-65-82                 |
| Insulation class:                        | ⊕ CL.I                      |
| Type of protection:                      | IP 66                       |
| Resistance to breakage:                  | IK 10 20J xx9               |
| Standards and Marks of<br>Conformity:    | C e ะ                       |