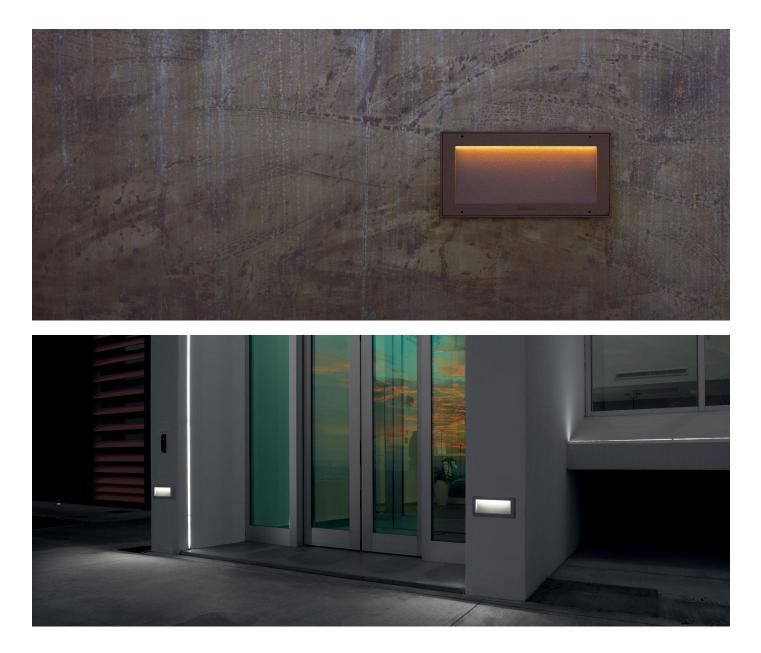

| IK 10 20J xx9               |
| Standards and Marks of<br>Conformity:    | C e ะ                       |

**BORDO MARE**: add S to the end of the selected code including LED colour to have the product supplied with sea treatment against salt spray.

All parts in direct contact with the soil must never be covered by the soil itself or come into contact with aggressive chemicals (e.g. fertilisers, herbicides, pool and/or floor cleaning products, etc.). Clean parts covered with soil build-up or cement dust periodically. Outdoor products must be installed with the appropriate plastic accessories. They must not be installed directly on the ground or directly on concrete because contact between the two materials can create accelerated oxidation of the device.





## Lombardo.





## Lombardo.

#### Lighting simulation:



koi\_220