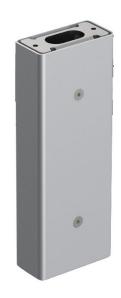

## **Product description:**

Possibility of installation Tag 110/210 on a post, height: 500 mm - 300 mm. - 160 mm., designed for wall or ceiling installation. Post made of extruded aluminium. Highly resistant to oxidization thanks to the zirconium based passivation process and the coating with UV-stabilised polyester resins. A4 stainless steel nuts and bolts. Complete with fastening kit and stainless steel cable.