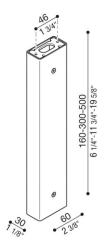

## **Product description:**

Possibility of installation Tag 110/210 on a post, height: 500 mm - 300 mm. - 160 mm., designed for wall or ceiling installation. Post made of extruded aluminium. Highly resistant to oxidization thanks to the zirconium based passivation process and the coating with UV-stabilised polyester resins. A4 stainless steel nuts and bolts. Complete with fastening kit and stainless steel cable.