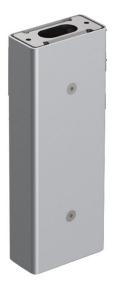

#### **Product description:**

Possibility of installation Tag 110/210 on a post, height: 500 mm - 300 mm. - 160 mm., designed for wall or ceiling installation. Post made of extruded aluminium. Highly resistant to oxidization thanks to the zirconium based passivation process and the coating with UV-stabilised polyester resins. A4 stainless steel nuts and bolts. Complete with fastening kit and stainless steel cable.