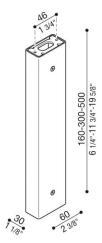

#### **Product description:**

Possibility of installation Tag 110/210 on a post, height: 500 mm - 300 mm. - 160 mm., designed for wall or ceiling installation. Post made of extruded aluminium. Highly resistant to oxidization thanks to the zirconium based passivation process and the coating with UV-stabilised polyester resins. A4 stainless steel nuts and bolts. Complete with fastening kit and stainless steel cable.