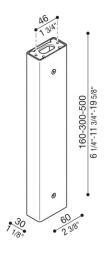

#### **Product description:**

Possibility of installation Tag 110/210 on a post, height: 500 mm - 300 mm. - 160 mm., designed for wall or ceiling installation. Post made of extruded aluminium. Highly resistant to oxidization thanks to the zirconium based passivation process and the coating with UV-stabilised polyester resins. A4 stainless steel nuts and bolts. Complete with fastening kit and stainless steel cable.