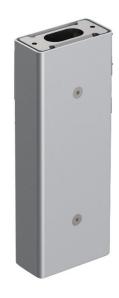

#### **Product description:**

Possibility of installation Tag 110/210 on a post, height: 500 mm - 300 mm. - 160 mm., designed for wall or ceiling installation. Post made of extruded aluminium. Highly resistant to oxidization thanks to the zirconium based passivation process and the coating with UV-stabilised polyester resins. A4 stainless steel nuts and bolts. Complete with fastening kit and stainless steel cable.