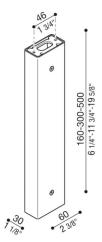

#### **Product description:**

Possibility of installation Tag 110/210 on a post, height: 500 mm - 300 mm. - 160 mm., designed for wall or ceiling installation. Post made of extruded aluminium. Highly resistant to oxidization thanks to the zirconium based passivation process and the coating with UV-stabilised polyester resins. A4 stainless steel nuts and bolts. Complete with fastening kit and stainless steel cable.