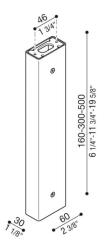

### **Product description:**

Possibility of installation Tag 110/210 on a post, height: 500 mm - 300 mm. - 160 mm., designed for wall or ceiling installation. Post made of extruded aluminium. Highly resistant to oxidization thanks to the zirconium based passivation process and the coating with UV-stabilised polyester resins. A4 stainless steel nuts and bolts. Complete with fastening kit and stainless steel cable.