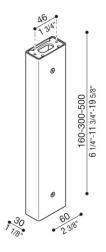

#### **Product description:**

Possibility of installation Tag 110/210 on a post, height: 500 mm - 300 mm. - 160 mm., designed for wall or ceiling installation. Post made of extruded aluminium. Highly resistant to oxidization thanks to the zirconium based passivation process and the coating with UV-stabilised polyester resins. A4 stainless steel nuts and bolts. Complete with fastening kit and stainless steel cable.