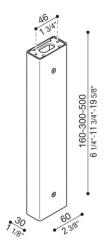

#### **Product description:**

Possibility of installation Tag 110/210 on a post, height: 500 mm - 300 mm. - 160 mm., designed for wall or ceiling installation. Post made of extruded aluminium. Highly resistant to oxidization thanks to the zirconium based passivation process and the coating with UV-stabilised polyester resins. A4 stainless steel nuts and bolts. Complete with fastening kit and stainless steel cable.