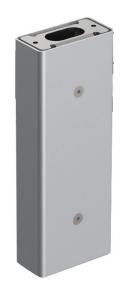

#### **Product description:**

Possibility of installation Tag 110/210 on a post, height: 500 mm - 300 mm. - 160 mm., designed for wall or ceiling installation. Post made of extruded aluminium. Highly resistant to oxidization thanks to the zirconium based passivation process and the coating with UV-stabilised polyester resins. A4 stainless steel nuts and bolts. Complete with fastening kit and stainless steel cable.