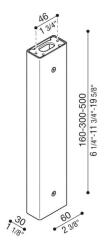

#### **Product description:**

Possibility of installation Tag 110/210 on a post, height: 500 mm - 300 mm. - 160 mm., designed for wall or ceiling installation. Post made of extruded aluminium. Highly resistant to oxidization thanks to the zirconium based passivation process and the coating with UV-stabilised polyester resins. A4 stainless steel nuts and bolts. Complete with fastening kit and stainless steel cable.