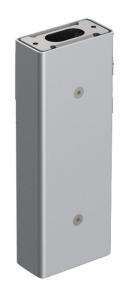

#### **Product description:**

Possibility of installation Tag 110/210 on a post, height: 500 mm - 300 mm. - 160 mm., designed for wall or ceiling installation. Post made of extruded aluminium. Highly resistant to oxidization thanks to the zirconium based passivation process and the coating with UV-stabilised polyester resins. A4 stainless steel nuts and bolts. Complete with fastening kit and stainless steel cable.