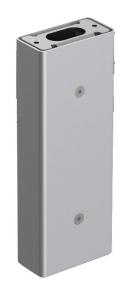

### **Product description:**

Possibility of installation Tag 110/210 on a post, height: 500 mm - 300 mm. - 160 mm., designed for wall or ceiling installation. Post made of extruded aluminium. Highly resistant to oxidization thanks to the zirconium based passivation process and the coating with UV-stabilised polyester resins. A4 stainless steel nuts and bolts. Complete with fastening kit and stainless steel cable.