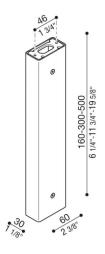

### **Product description:**

Possibility of installation Tag 110/210 on a post, height: 500 mm - 300 mm. - 160 mm., designed for wall or ceiling installation. Post made of extruded aluminium. Highly resistant to oxidization thanks to the zirconium based passivation process and the coating with UV-stabilised polyester resins. A4 stainless steel nuts and bolts. Complete with fastening kit and stainless steel cable.