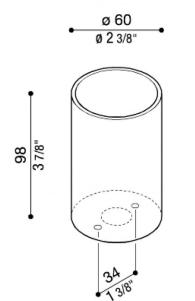

## Product description:

Standards and Marks of

Conformity:

Box for surface wall mounting, ceiling mounting and ground mounting (not recessed). Body made of polycarbonate, high thickness, complete with fixing kit by means of anchor screws Ø6 mm.