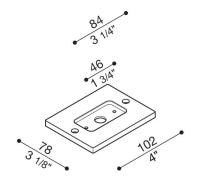

#### **Product description:**

Adapter for fitting Tag 110 on the standard recess box 503. Body made of die-cast aluminium; highly resistant to oxidization thanks to the zirconium based passivation process and the coating with UV-stabilised polyester resins. A4 stainless steel nuts and bolts.